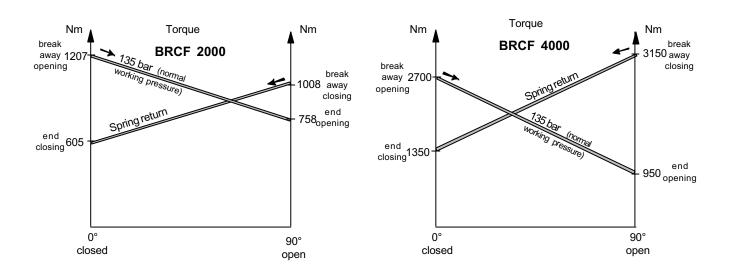

## **Torque survey**

## Damcos® BRCF

The Emerson logo is a trademark and service mark of Emerson Electric Co. Damcos and the Damcos logotype are registered trademarks of Damcos A/S. All rights reserved. The contents of this publication are presented for information purposes only, and while effort has been made to ensure their accuracy, they are not to be construed as warranties or guarantees, expressed or implied, regarding the products or services described herein or their use or applicability. All sales are governed by our terms and conditions, which are available upon request. We reserve the right to modify or improve the designs and specifications of our products at any time without notice. Damcos A/S accepts no responsibility for any errors that may appear in this publication.