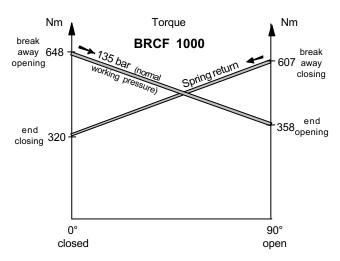

## **Torque survey**

## Damcos® BRCF

The Emerson logo is a trademark and service mark of Emerson Electric Co. Damcos and the Damcos logotype are registered trademarks of Damcos A/S. All rights reserved. The contents of this publication are presented for information purposes only, and while effort has been made to ensure their accuracy, they are not to be construed as warranties or guarantees, expressed or implied, regarding the products or services described herein or their use or applicability. All sales are governed by our terms and conditions, which are available upon request. We reserve the right to modify or improve the designs and specifications of our products at any time without notice. Damcos A/S accepts no responsibility for any errors that may appear in this publication.