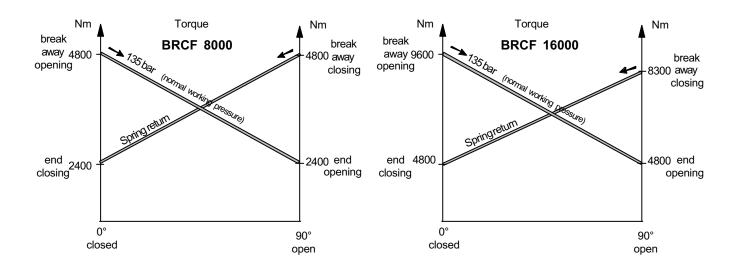

## **Torque survey**

## Damcos® BRCF

The Emerson logo is a trademark and service mark of Emerson Electric Co. Damcos and the Damcos logotype are registered trademarks of Damcos A/S. All rights reserved. The contents of this publication are presented for information purposes only, and while effort has been made to ensure their accuracy, they are not to be construed as warranties or guarantees, expressed or implied, regarding the products or services described herein or their use or applicability. All sales are governed by our terms and conditions, which are available upon request. We reserve the right to modify or improve the designs and specifications of our products at any time without notice. Damcos A/S accepts no responsibility for any errors that may appear in this publication.